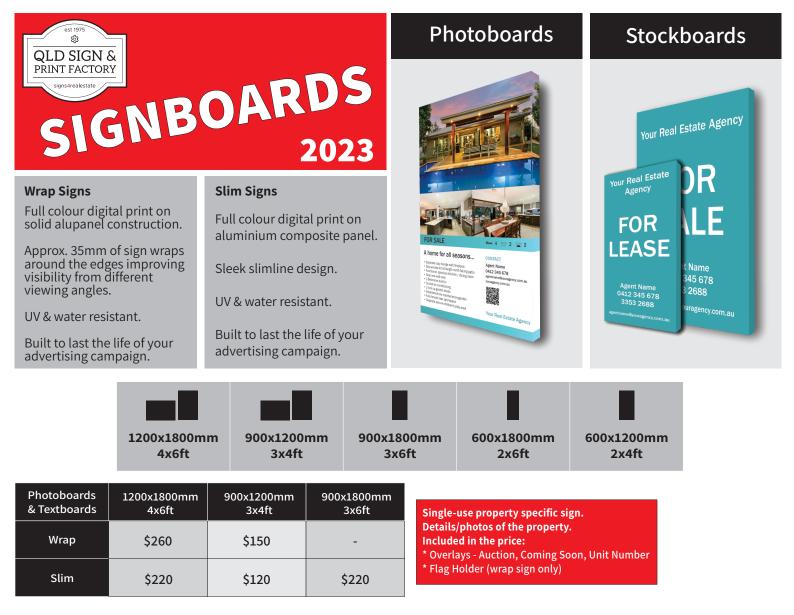

| Stockboards | 1200x1800mm<br>4x6ft | 900x1200mm<br>3x4ft | 600x1800mm<br>2x6ft | 600x1200mm<br>2x4ft | 900x1800mm<br>3x6ft | Multi-use generic sign.<br>Agent / Office details only.                                                                                                    |
|-------------|----------------------|---------------------|---------------------|---------------------|---------------------|------------------------------------------------------------------------------------------------------------------------------------------------------------|
| Wrap        | \$120                | \$110               | -                   | -                   | -                   | No property details/photos.<br>Extras for stockboards:<br>*Overlays - Auction, Coming Soon,<br>Unit Number = \$20<br>* Flag Holder (wrap sign only) = \$15 |
| Slim        | \$110                | \$90                | \$90                | \$80                | \$110               |                                                                                                                                                            |

Prices include GST, standard installation & removal of signs. Signs are hired on a 6 month basis. Artwork changes to existing templates \$80

Overlays (Auction, Unit, etc)Collection from the factory\$20Delivery to office<br/>Includes overlay & delivery\$39.80Installation on sign<br/>Includes overlay & application\$70\*ordered separately to signboard